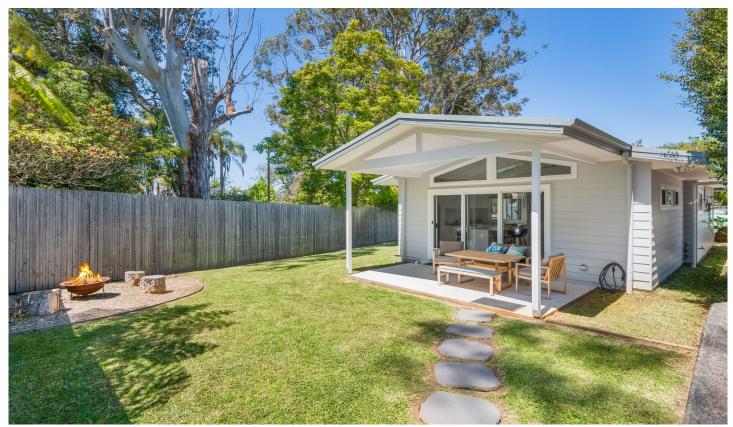

## 35a Melwood Avenue Forestville NSW

Beautifully crafted and designed, this stunning two bedroom home boasts meticulous interior finishes, an exquisite open plan space with high vaulted ceilings and sprawling child-safe lawns, ensuring the ideal blend of shade and sunlight. Nestled at the driveway's end, it offers exceptional privacy while enjoying one of Forestville's prime locations, just steps away from Melwood sporting ovals, the newly upgraded Poppy's Park, the Forestville RSL, shopping village and primary school.

## Features:

\_Privately set at the rear with fully enclosed wrap around lawns

\_Attractive clad design with stunning vaulted VJ paneled ceilings

For full version visit the website