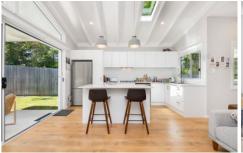

## 35a Melwood Avenue Forestville NSW

Beautifully crafted and designed, this stunning two bedroom home boasts meticulous interior finishes, an exquisite open plan space with high vaulted ceilings and sprawling child-safe lawns, ensuring the ideal blend of shade and sunlight. Nestled at the driveway's end, it offers exceptional privacy while enjoying one of Forestville's prime locations, just steps away from Melwood sporting ovals, the newly upgraded Poppy's Park, the Forestville RSL, shopping village and primary school.

## Features:

\_Privately set at the rear with fully enclosed wrap around lawns

\_Attractive clad design with stunning vaulted VJ paneled ceilings

For full version visit the website