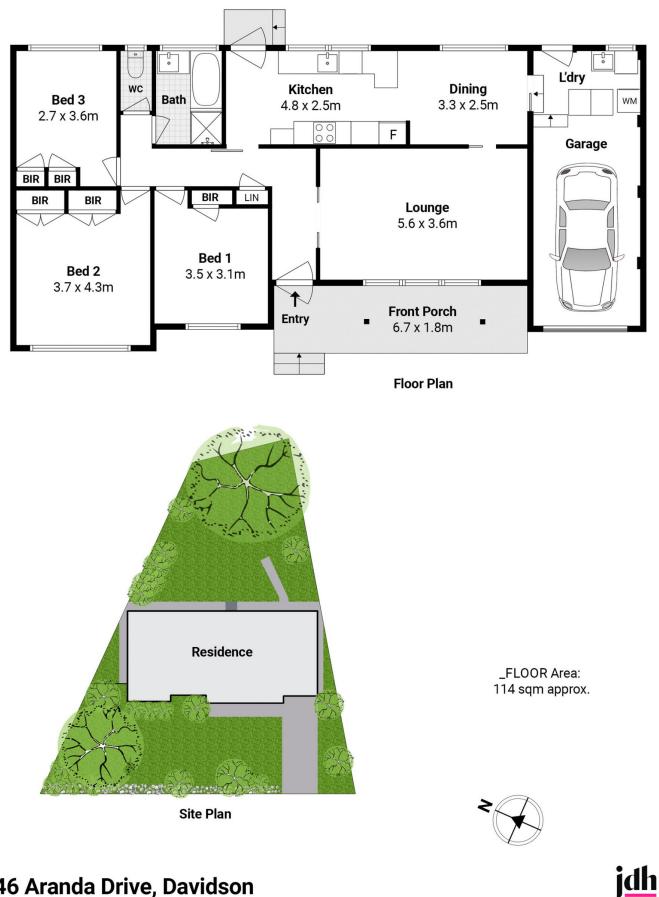

## Features:

\_Original single level brick home on 702sqm level parcel \_L-shaped living area and formal entry

\_Generous kitchen and dining overlooking rear yard

\_King sized master, two other spacious bedrooms - all with built-in robes

- \_Pristine original bathroom with separate bathtub
- \_Pet and child-friendly level rear lawn area

\_Lock up garage with internal access

## 46 Aranda Drive, Davidson

\_Indicative only. Dimensions are approximate. All information contained herein is gathered from sources we believe to be reliable. We cannot guarantee its accuracy. Interested persons should make and rely on their own enquires.