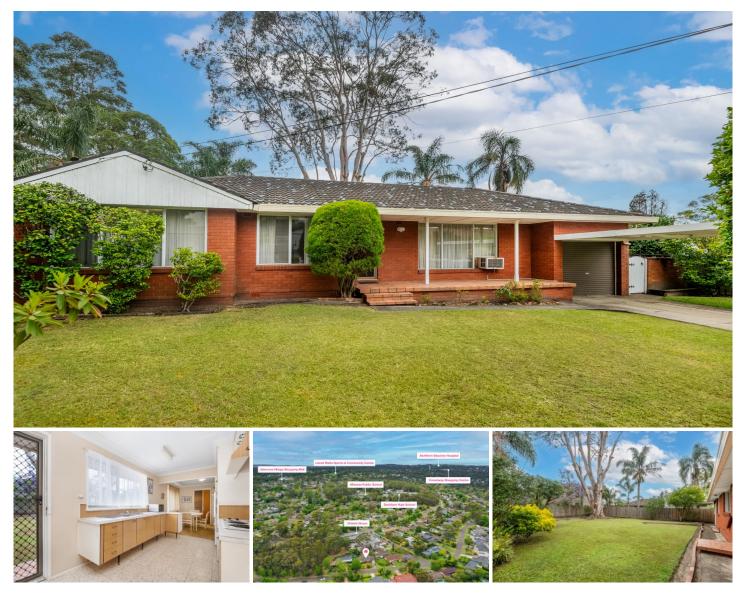

## 46 Aranda Drive Davidson NSW

Peacefully placed in a tree lined street, only a level walk to local shops and schools, this original single level brick home is bursting with potential offering a fantastic opportunity for first home buyers or downsizers. Placed on a 702 sqm block with level lawns, it offers three large bedrooms, kitchen with dining overlooking the rear yard plus a large lock-up garage with internal access.

## Features:

\_Original single level brick home on 702sqm level parcel \_L-shaped living area and formal entry

\_Generous kitchen and dining overlooking rear yard

\_King sized master, two other spacious bedrooms - all with built-in robes

- \_Pristine original bathroom with separate bathtub
- \_Pet and child-friendly level rear lawn area

\_Lock up garage with internal access