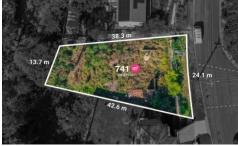

## Features:

For full version visit the website

Type : Land

**Price** : Sold \$1,300,000

Land Size: 741 sqm

**View**: https://www.jdhrealestate.com.au/sale/nsw/

northern-beaches/allambie-heights/residenti

al/land/8021677