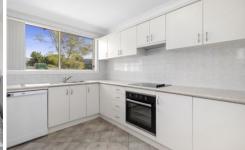

## Features:

- \_Spacious living and dining room flowing to rear entertaining
- \_Well presented kitchen overlooks rear yard
- \_Three generous bedrooms, two oversized with built-ins
- \_Two immaculate bathrooms, upstairs family with bathtub