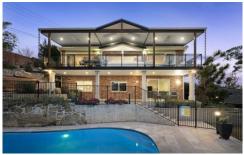

## 84 Ashworth Avenue Belrose NSW

Immersed in panoramic natural surroundings, this architect-designed family home promises a north rear aspect and spectacular bushland views over Garigal National Park. Located in an exclusive, whisper-quiet cul-de-sac, this beautifully presented home delivers three levels of perfection with open-plan living, five bedrooms, an opulent granite kitchen, updated bathrooms and a solar-heated saltwater pool.

## Features:

\_North-facing poolside entertaining in breathtaking bush setting

\_Open-plan living spaces offers raked ceilings and hardwood flooring

For full version visit the website