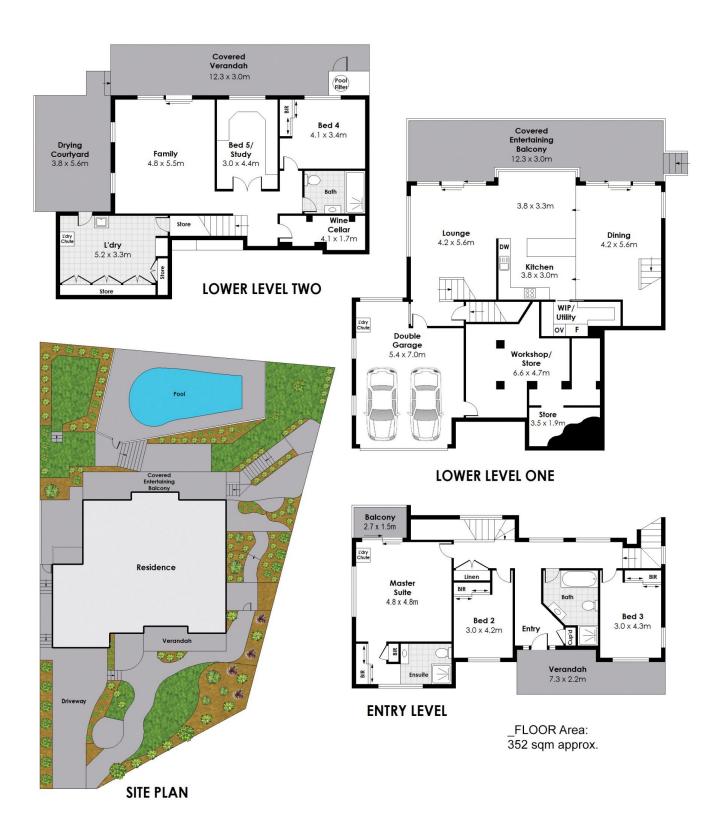

## 84 Ashworth Avenue Belrose NSW

Immersed in panoramic natural surroundings, this architect-designed family home promises a north rear aspect and spectacular bushland views over Garigal National Park. Located in an exclusive, whisper-quiet cul-de-sac, this beautifully presented home delivers three levels of perfection with open-plan living, five bedrooms, an opulent granite kitchen, updated bathrooms and a solar-heated saltwater pool.

## Features:

\_North-facing poolside entertaining in breathtaking bush setting

\_Open-plan living spaces offers raked ceilings and hardwood flooring

For full version visit the website

## 5 🗀 3 🔓 2 🖨

Type : House

**Price**: Sold \$3,155,000

Land Size: 783 sqm

View: https://www.jdhrealestate.com.au/sale/nsw/

northern-beaches/belrose/residential/house/

8086131

Darren Leach 9451 5224