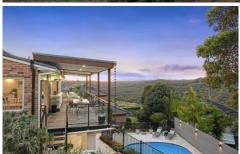

## 84 Ashworth Avenue Belrose NSW

Immersed in panoramic natural surroundings, this architect-designed family home promises a north rear aspect and spectacular bushland views over Garigal National Park. Located in an exclusive, whisper-quiet cul-de-sac, this beautifully presented home delivers three levels of perfection with open-plan living, five bedrooms, an opulent granite kitchen, updated bathrooms and a solar-heated saltwater pool.

## Features:

\_North-facing poolside entertaining in breathtaking bush setting

\_Open-plan living spaces offers raked ceilings and hardwood flooring

For full version visit the website