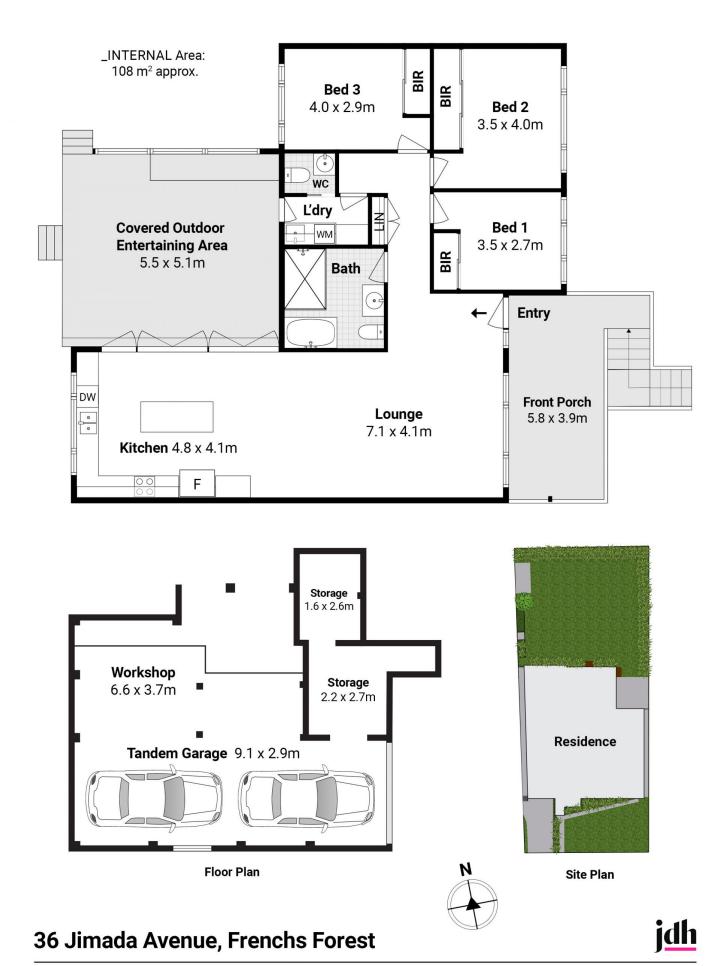

## 36 Jimada Avenue Frenchs Forest NSW

Set in a desirable family pocket, this attractive rendered brick home promises a perfect blend of modern living and entertaining. Fully renovated, it delivers a stylish kitchen with stone island, spacious timber-floored living areas, and effortless flow to alfresco dining and level lawns.

## Features:

- \_Crisp white kitchen with stone island overlooking rear yard \_Bi-fold doors lead to covered entertaining deck
- \_Spacious timber floored living with wall hung cabinetry
- \_Three excellent bedrooms all with built-in robes
- \_Renovated bathroom in coastal tones includes freestanding bath
- \_Updated laundry opening to rear with handy additional w.c.

## 3 📭 1 🟪 2 🗬

Type : House

Price : Sold At Auction!

Land Size: 556 sqm

View: https://www.jdhrealestate.com.au/sale/nsw/

northern-beaches/frenchs-forest/residential/

house/8095883

Darren Leach 9451 5224