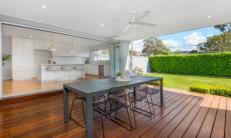

## Features:

- \_Crisp white kitchen with stone island overlooking rear yard \_Bi-fold doors lead to covered entertaining deck
- \_Spacious timber floored living with wall hung cabinetry
- \_Three excellent bedrooms all with built-in robes
- \_Renovated bathroom in coastal tones includes freestanding bath
- \_Updated laundry opening to rear with handy additional w.c.