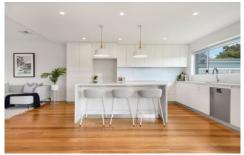

## 36 Jimada Avenue Frenchs Forest NSW

Set in a desirable family pocket, this attractive rendered brick home promises a perfect blend of modern living and entertaining. Fully renovated, it delivers a stylish kitchen with stone island, spacious timber-floored living areas, and effortless flow to alfresco dining and level lawns.

## Features:

- \_Crisp white kitchen with stone island overlooking rear yard \_Bi-fold doors lead to covered entertaining deck
- \_Spacious timber floored living with wall hung cabinetry
- \_Three excellent bedrooms all with built-in robes
- \_Renovated bathroom in coastal tones includes freestanding bath
- \_Updated laundry opening to rear with handy additional w.c.