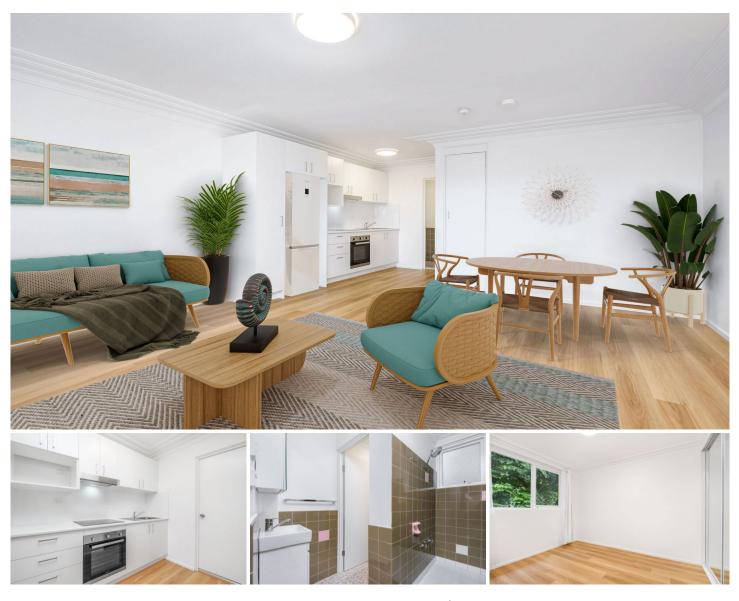

## 14/79 Smith Avenue Allambie Heights NSW

Situated at the rear of the complex with a private top floor end position, this beautifully presented property offers privacy and fresh modern spaces in a convenient setting. Footsteps to Warringah Westfield or city/Manly buses, this fully renovated apartments boasts an end position with only one common wall and delivers convenience at its core.

## Features:

- \_Good sized living area with room for dining table
- \_Near new kitchen in white finishes with quality appliances
- \_Bedroom with leafy outlook and mirrored robe
- \_Top floor, private end position, one common wall
- \_Refreshed bathroom includes separate loo
- \_Single carspace, next door to shared laundry