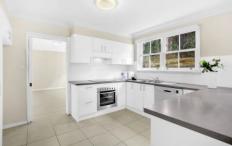

- \_Versatile and spacious living and family areas
- \_Renovated open plan kitchen with double pantry and dishwasher
- \_Lounge with French doors to front patio and lawns with peaceful outlook
- \_Master bedroom with ocean cameos, walk-in robe and