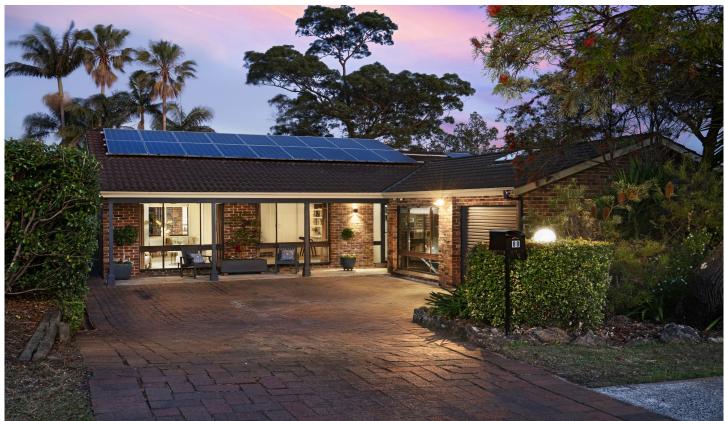

## 88 Prince Charles Road Frenchs Forest NSW

Perfectly placed only a level walk to both Glenrose and Forest Way shopping precincts plus city buses, this immaculate four bedroom brick home presents generous living spaces and sunlit poolside entertaining. Set on a deep approx 860sqm block, the home has been beautifully updated to offer a crisp stone kitchen with induction cooking, ducted air conditioning and a separate home office.