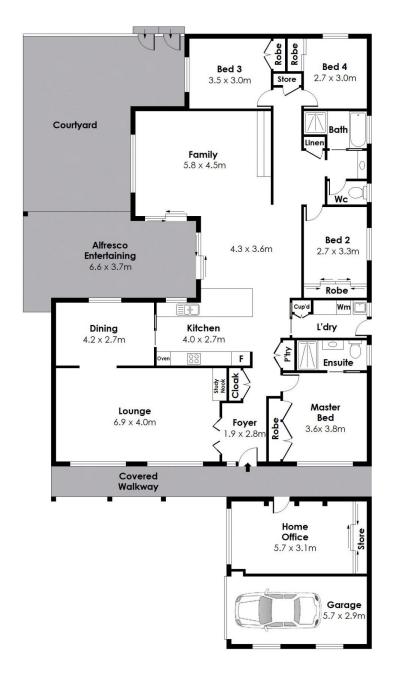

## 88 Prince Charles Road Frenchs Forest NSW

Perfectly placed only a level walk to both Glenrose and Forest Way shopping precincts plus city buses, this immaculate four bedroom brick home presents generous living spaces and sunlit poolside entertaining. Set on a deep approx 860sqm block, the home has been beautifully updated to offer a crisp stone kitchen with induction cooking, ducted air conditioning and a separate home office.

## Features:

- \_Spacious living, dining and family zones offer high ceilings and skylights
- \_Sleek, modern Silestone kitchen with 40mm stone benchtops and breakfast bar
- \_Master bedroom with built-in robe and updated ensuite

house/8142262

Darren Leach 9451 5224

Julia Leach 94515224

SITE PLAN

\_FLOOR Area: 185 sqm approx.