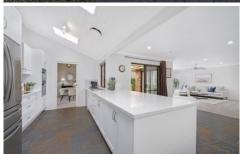

## Features:

- \_Spacious living, dining and family zones offer high ceilings and skylights
- \_Sleek, modern Silestone kitchen with 40mm stone benchtops and breakfast bar
- \_Master bedroom with built-in robe and updated ensuite