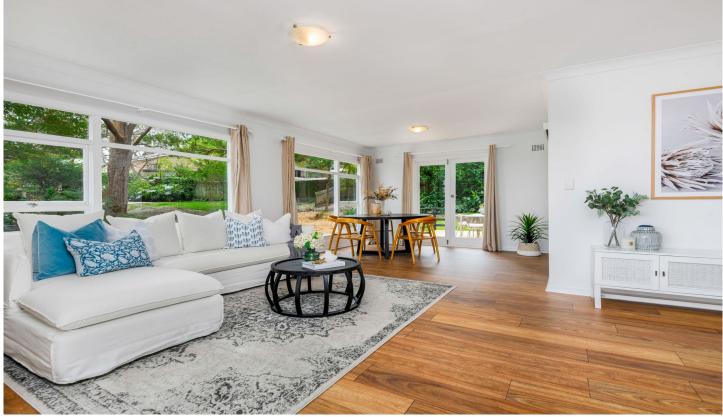

## 20 Sorlie Road Frenchs Forest NSW

Situated on a sprawling approx. 1,863 sqm block offering city skyline views and seclusion, this three bedroom home presents an exciting opportunity. Simply enjoy the privacy and space this recently refreshed home offers or open the door to endless possibilities.

## Features:

- \_Approx. 1,863sqm parcel offering city views and north rear
- \_Refreshed grey clad home with light-filled living spaces
- \_Generous kitchen with timber benchtops and walk-in pantry overlooking the rear
- \_Dining opens to new deck basking in northern sun
- \_Three spacious bedrooms with built-ins and leafy outlooks
- \_Fresh bathroom offers separate w.c and bath