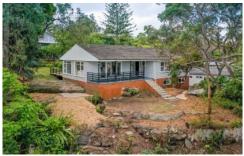

## 20 Sorlie Road Frenchs Forest NSW

Situated on a sprawling approx. 1,863 sqm block offering city skyline views and seclusion, this three bedroom home presents an exciting opportunity. Simply enjoy the privacy and space this recently refreshed home offers or open the door to endless possibilities.

## Features:

- \_Approx. 1,863sqm parcel offering city views and north rear
- \_Refreshed grey clad home with light-filled living spaces
- \_Generous kitchen with timber benchtops and walk-in pantry overlooking the rear
- \_Dining opens to new deck basking in northern sun
- \_Three spacious bedrooms with built-ins and leafy outlooks
- \_Fresh bathroom offers separate w.c and bath