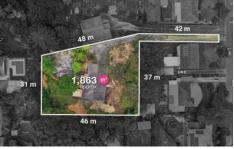

## 20 Sorlie Road Frenchs Forest NSW

Situated on a sprawling approx. 1,863 sqm block offering city skyline views and seclusion, this three bedroom home presents an exciting opportunity. Simply enjoy the privacy and space this recently refreshed home offers or open the door to endless possibilities.

## Features:

- \_Approx. 1,863sqm parcel offering city views and north rear
- \_Refreshed grey clad home with light-filled living spaces
- \_Generous kitchen with timber benchtops and walk-in pantry overlooking the rear
- \_Dining opens to new deck basking in northern sun
- \_Three spacious bedrooms with built-ins and leafy outlooks
- \_Fresh bathroom offers separate w.c and bath

## 3 📭 1 🟪 2 🗬

Type : House

**Price**: Auction unless sold prior

Land Size: 1863 sqm

View : https://www.jdhrealestate.com.au/sale/nsw/

northern-beaches/frenchs-forest/residential/

house/8144035

Darren Leach 9451 5224