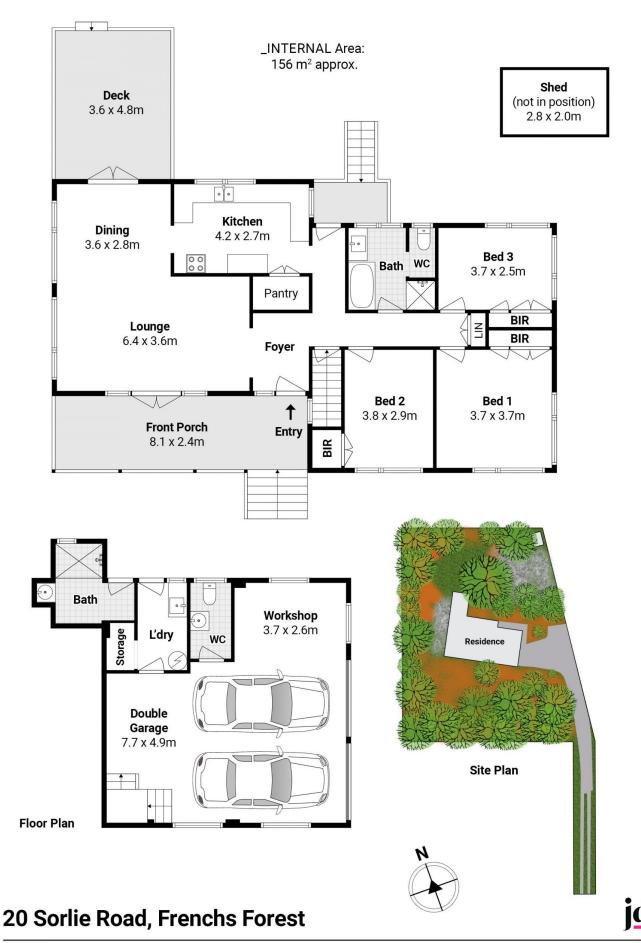

## 20 Sorlie Road Frenchs Forest NSW

Situated on a sprawling approx. 1,863 sqm block offering city skyline views and seclusion, this three bedroom home presents an exciting opportunity. Simply enjoy the privacy and space this recently refreshed home offers or open the door to endless possibilities.

## Features:

- \_Approx. 1,863sqm parcel offering city views and north rear
- \_Refreshed grey clad home with light-filled living spaces
- \_Generous kitchen with timber benchtops and walk-in pantry overlooking the rear
- \_Dining opens to new deck basking in northern sun
- \_Three spacious bedrooms with built-ins and leafy outlooks
- \_Fresh bathroom offers separate w.c and bath