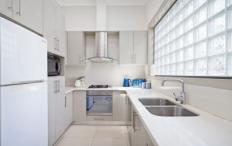

\_Open-plan living with high ceilings, skylights and abundant natural light

- \_Living room opens to a large terrace with views of Yindela Reserve
- \_Modern kitchen with gas cooking and stone benchtops
- \_Master bedroom features built-ins, ensuite and terrace