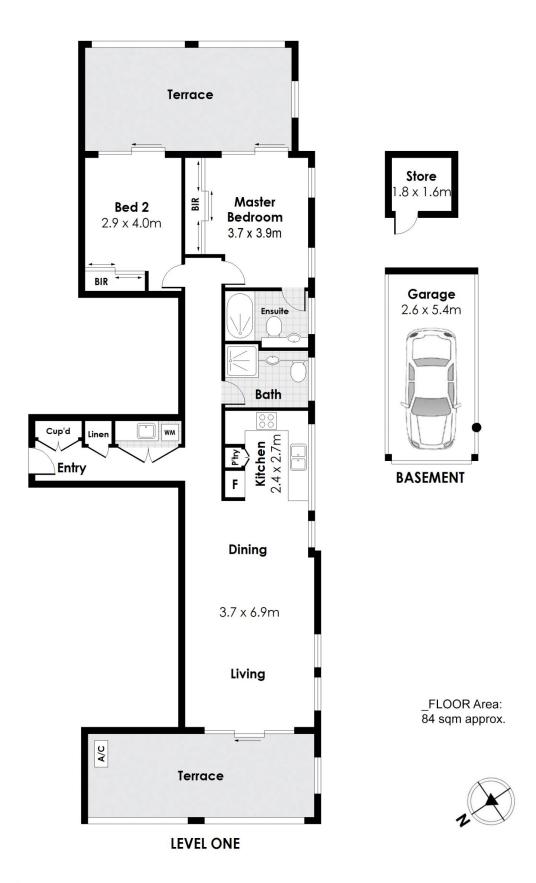

## 1/2-6 Yindela Street Davidson NSW

Experience luxury living in this spacious boutique apartment delivering two entertaining terraces and conveniently nestled within a boutique building housing cafes, restaurants and essential amenities. Complimented by soaring high ceilings and skylights accentuating airiness and light, this elegant and modern two bedroom residence caters perfectly to downsizers seeking sophistication or upsizing families craving effortless, contemporary living.

\_Open-plan living with high ceilings, skylights and abundant natural light

- \_Living room opens to a large terrace with views of Yindela Reserve
- \_Modern kitchen with gas cooking and stone benchtops
- \_Master bedroom features built-ins, ensuite and terrace