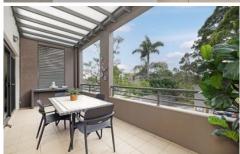

\_Open-plan living with high ceilings, skylights and abundant natural light

- \_Living room opens to a large terrace with views of Yindela Reserve
- \_Modern kitchen with gas cooking and stone benchtops
- \_Master bedroom features built-ins, ensuite and terrace