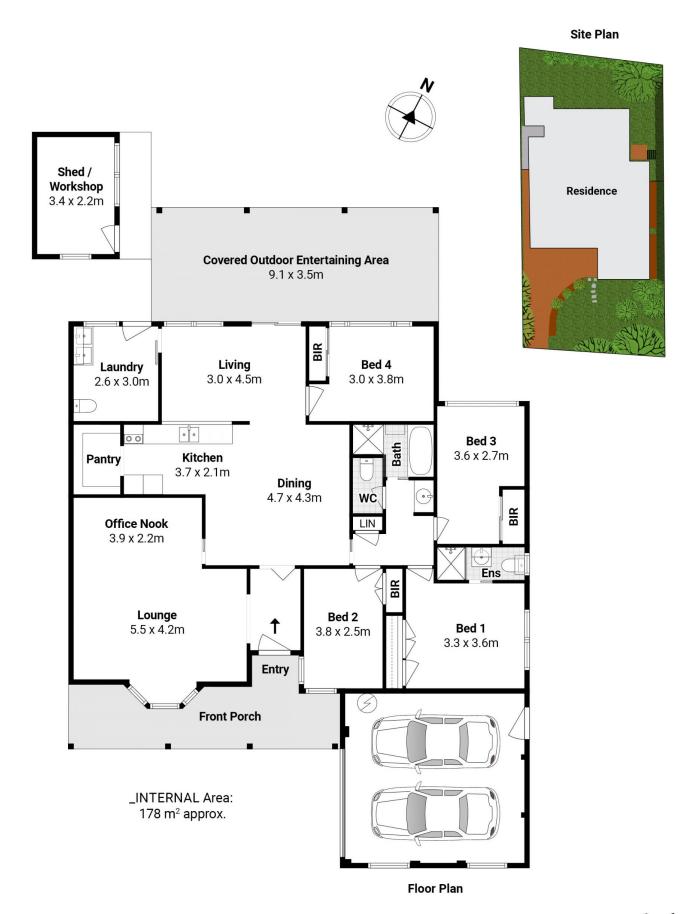

## 14 Birrong Avenue Belrose NSW

Beautifully presented with crisp interiors throughout, this picture-perfect white brick home siding Birrong Reserve offers the ease of single-level living on an approx 695sqm level block, just a short walk from the Glenrose shopping centre. With free-flowing living areas connected by a sleek white stone kitchen, this residence is ideal for easy family living, featuring four bedrooms, a versatile separate cabana, plus a private entertaining patio surrounded by north-facing, level lawns.

## Features:

\_North-facing rear on approximately 695 sqm block next to Birrong Reserve

\_Recently refreshed open-plan living, family, and dining spaces

For full version visit the website

## 4 🕮 2 🟪 2 🚘

Type : House

**Price**: Auction unless sold prior

Land Size: 695 sqm

View: https://www.jdhrealestate.com.au/sale/nsw/

northern-beaches/belrose/residential/house/

8172898

Darren Leach 9451 5224