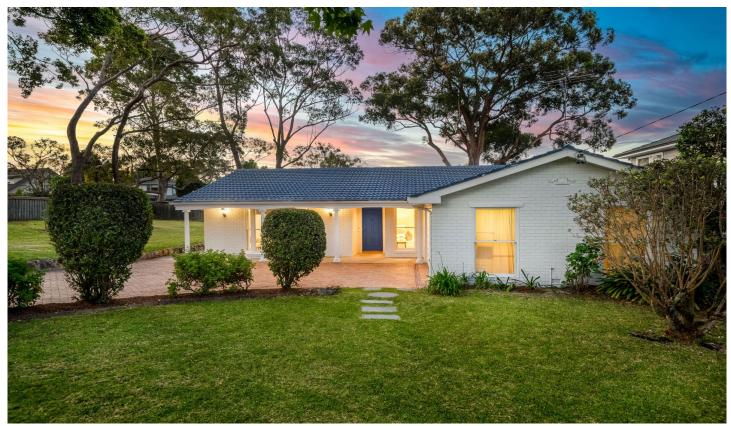

## 14 Birrong Avenue Belrose NSW

Beautifully presented with crisp interiors throughout, this picture-perfect white brick home siding Birrong Reserve offers the ease of single-level living on an approx 695sqm level block, just a short walk from the Glenrose shopping centre. With free-flowing living areas connected by a sleek white stone kitchen, this residence is ideal for easy family living, featuring four bedrooms, a versatile separate cabana, plus a private entertaining patio surrounded by north-facing, level lawns.

## Features:

\_North-facing rear on approximately 695 sqm block next to Birrong Reserve

\_Recently refreshed open-plan living, family, and dining spaces

For full version visit the website