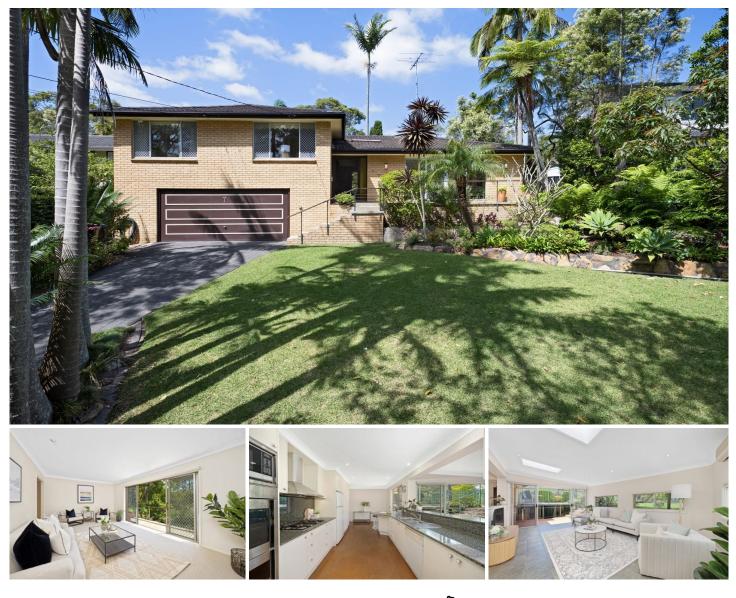

## 7 Kapunda Place Belrose NSW

Behind a charming frontage of lush, rolling lawns and manicured gardens, this beautifully maintained split-level home only moments to Glenrose shopping centre and Lionel Watts sporting ovals. Comprising spacious family areas leading to poolside entertaining and level lawns, updated bathrooms, a lower rumpus/home office plus double lock up garage, this home is built for comfort with convenience at its core.

Features:

\_Formal entry and spacious living area with updated carpets

\_Central granite kitchen with gas cooking, double oven and large pantry

\_Dining adjoins kitchen and flows to rear rumpus with pool