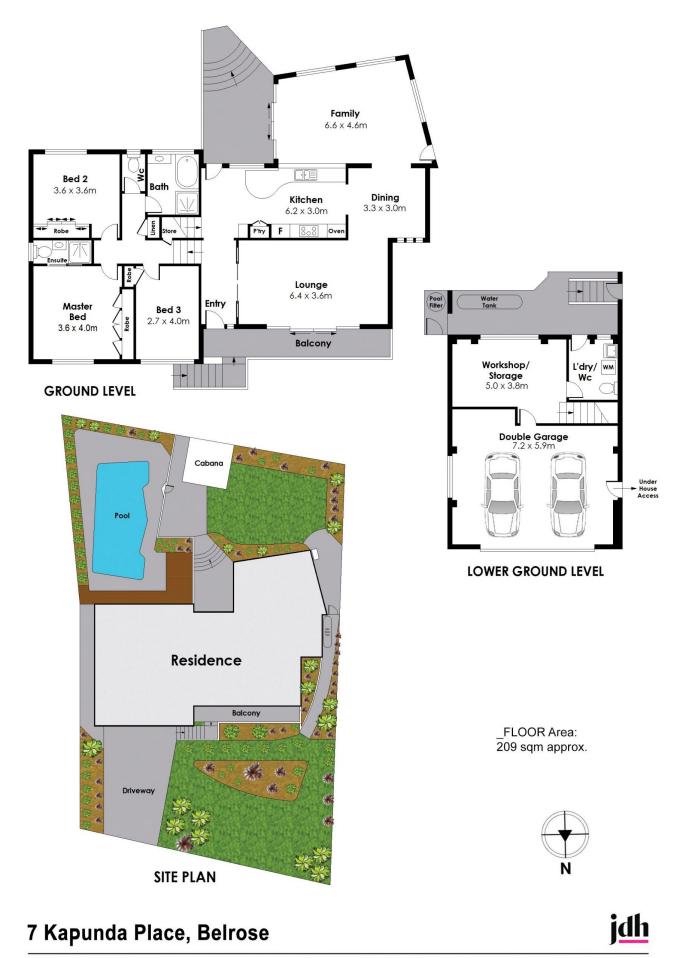

## 7 Kapunda Place Belrose NSW

Behind a charming frontage of lush, rolling lawns and manicured gardens, this beautifully maintained split-level home only moments to Glenrose shopping centre and Lionel Watts sporting ovals. Comprising spacious family areas leading to poolside entertaining and level lawns, updated bathrooms, a lower rumpus/home office plus double lock up garage, this home is built for comfort with convenience at its core.

Features:

\_Formal entry and spacious living area with updated carpets

\_Central granite kitchen with gas cooking, double oven and large pantry

\_Dining adjoins kitchen and flows to rear rumpus with pool

## 3 🛤 2 🚔 2 🛱

- Type : House
- Price : Auction unless sold prior
- Land Size : 729 sqm

: https://www.jdhrealestate.com.au/sale/nsw/ northern-beaches/belrose/residential/house/ 8173852

View

Darren Leach 9451 5224